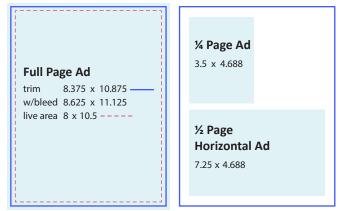

## Magazine Ad Submission Specs

| Ad Sizes              | Inches          |
|-----------------------|-----------------|
| Full page spread      | .16.75 x 10.875 |
| Half page spread      | .16.75 x 5.438  |
| Full page ad          | .8.375 x 10.875 |
| 1/2 page island       | .4.375 x 7.375  |
| 1/2 page - horizontal | .7.25 x 4.688   |
| 1/2 page - vertical   | .3.5 x 9.625    |
| 1/4 page ad           | .3.5 x 4.688    |