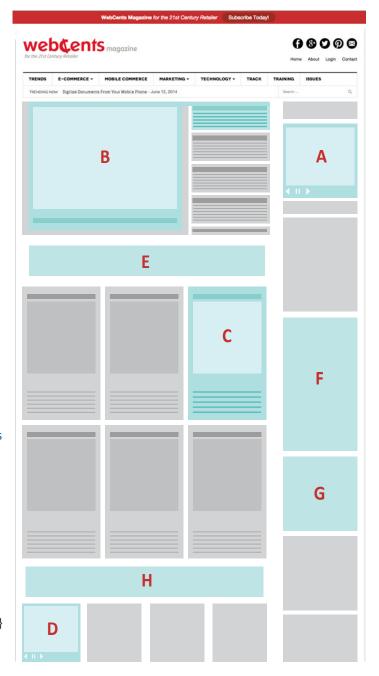

## webcentsmagazine.com

Promote your company on webcentsmagazine.com, the business resource for creative retailers, for the latest information and what's trending in Web retailing, business and social media.

Find great articles and training on:

- Trends
- Mobile Commerce
- Marketing
- Technology

- Training
- Track
- e-Commerce
- Resources

#### 1 Month

- A Video Spotlight..... □ \$500
- B Slider Spotlight ..... □ \$750
- C Sponsor Post ..... □ \$650
- D Video Ad ..... □ \$400
  - 1 Month 3 Months 6 Months
- E Leaderboard ...... □ \$150 ...... □ \$350 ...... □ \$550 (728 x 90)

Above the fold. Max file size - 50k maximum, GIF, JPG, or PNG

F Sidebar – tall...... □ \$150 ...... □ \$350 ...... □ \$550 (225 x 450)

Max file size - 50k maximum, GIF, JPG, or PNG

G Sidebar – square ....... □ \$100 ....... □ \$225 ...... □ \$400 (225 x 225)

Max file size - 30k maximum, GIF, JPG, or PNG

H Leaderboard...... □ \$100 ...... □ \$225 ...... □ \$400} (728 x 90)

Below the fold. Max file size - 50k maximum, GIF, JPG, or PNG

Animated GIF - max of 3 loops and 7 seconds