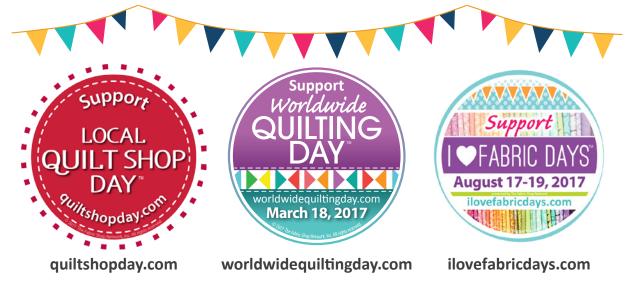

## FabShop Worldwide Events

FabShop hosts three annual Worldwide Events: Local Quilt Shop Day, Worldwide Quilting Day, and I Love Fabric Days. Participating shops use the events to attract new customers, grow their sales, and encourage customers to shop locally. Sponsorship opportunities include: giveaways to participating shops in each event, plus more. Call us today!