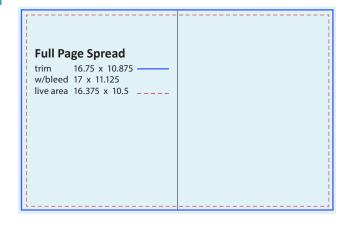

## Magazine Ad Submission Specs

| Ad Sizes              | Inches          |
|-----------------------|-----------------|
| Full page spread      | .16.75 x 10.875 |
| Half page spread      | .16.75 x 5.438  |
| Full page ad          | .8.375 x 10.875 |
| 1/2 page island       | .4.375 x 7.375  |
| 1/2 page - horizontal | .7.25 x 4.688   |
| 1/2 page - vertical   | .3.5 x 9.625    |
| 1/4 page ad           | .3.5 x 4.688    |