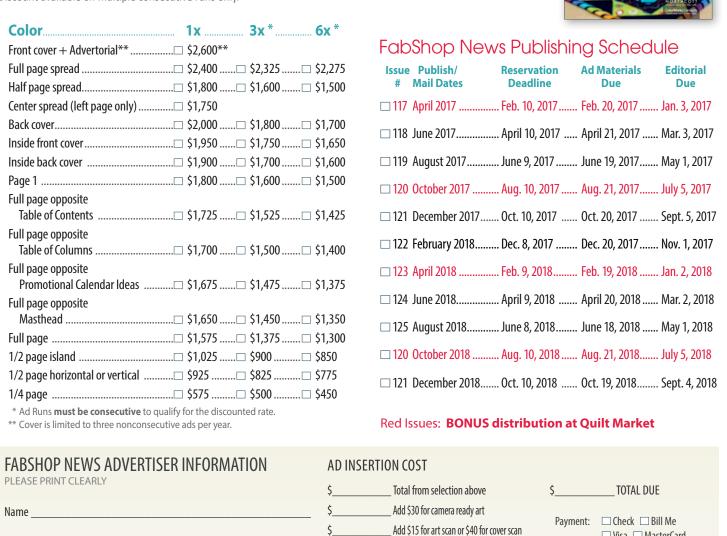

## trade magazine advertising

...the resource for independent quilt and fabric retailers

DISTRIBUTION: 2,500

FREQUENCY: 6 issues per year

## Advertising Terms & Provisions for FabShop News Magazine

- A. Rate Card #2017-A effective January 1, 2017.
- B. Positioning of advertisements is at the discretion of the publisher. Requested positions are guaranteed only as space permits and when accompanied by a 10% preferred positioning premium on the gross insertion rate.
- C. Cancellations/changes will not be accepted by the publisher after the published closing date.
- D. Cancellations prior to closing date must be in writing and are not considered accepted until confirmed in writing by the publisher. 50% cancellation penalty will be applied to the remaining contract.
- E. Front cover, left-center spread, and back covers are non-cancellable at all times.
- F. All payments are nonrefundable.
- G. Prepayment is required for all firsttime advertisers. Thereafter, the advertiser can set up an account with FabShop News (FSN).
- H. Unless otherwise indicated, all payments are due upon receipt of invoice. Payments received later than thirty (30) days after invoice shall be subject to annual interest at the rate of 18% or the highest permitted by state law.
- I. Advertiser is ultimately responsible and liable for payment for advertising placed by agency in the event the agency defaults payment to the publisher.