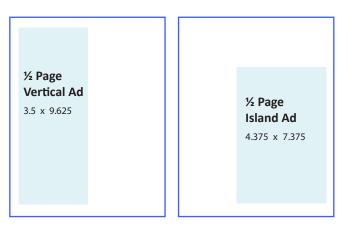

## Magazine Ad Submission Specs

| Ad Sizes              | Inches          |
|-----------------------|-----------------|
| Full page spread      | .16.75 x 10.875 |
| Half page spread      | .16.75 x 5.438  |
| Full page ad          | .8.375 x 10.875 |
| 1/2 page island       | .4.375 x 7.375  |
| 1/2 page - horizontal | .7.25 x 4.688   |
| 1/2 page - vertical   | .3.5 x 9.625    |
| 1/4 page ad           | .3.5 x 4.688    |