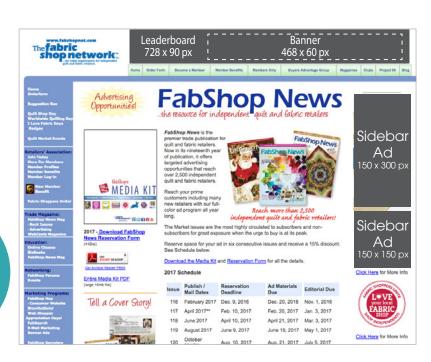

## Ads on tabshopnet.com

#### Rotating Leaderboard, Banner, and Sidebar Ads

Run-of-site rotating ads help you gain awareness, promote news and specials, and drive traffic to your site. These opportunities connect your products with our shopowner members as they visit FabShop's Web presence —where they come for the latest and greatest industry information.

fabshopnet.com is the portal to all of FabShop's resources. It's a hub for our members-only area, blogs, worldwide events, magazines, education, and more. All of FabShop's Member communications connect shopowners with this URL, making it a great value to reach them all effectively.

## Connect your products with shopowners as they visit fabshopnet.com.

| AD SIZES (pixels)                   | FILE<br>TYPES* | MAX<br>FILE SIZE | ONE<br>MONTH | THREE<br>MONTHS | SIX<br>MONTHS |
|-------------------------------------|----------------|------------------|--------------|-----------------|---------------|
| <b>Leaderboard Ad</b><br>728 x 90px | GIF or JPG     | 50k              | \$150        | \$350           | \$550         |
| Banner Ad<br>468 x 60px             | GIF or JPG     | 30k              | \$100        | \$225           | \$400         |
| Sidebar Ad<br>150 x 300px           | GIF or JPG     | 30k              | \$150        | \$350           | \$550         |
| Sidebar Ad<br>150 x 150px           | GIF or JPG     | 30k              | \$100        | \$225           | \$400         |