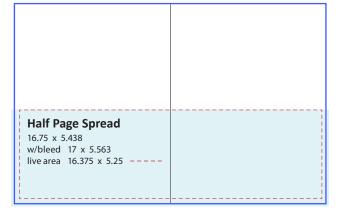

## Magazine Ad Submission Specs

| Ad Sizes              | Inches          |
|-----------------------|-----------------|
| Full page spread      | .16.75 x 10.875 |
| Half page spread      | .16.75 x 5.438  |
| Full page ad          | .8.375 x 10.875 |
| 1/2 page island       | .4.375 x 7.375  |
| 1/2 page - horizontal | .7.25 x 4.688   |
| 1/2 page - vertical   | .3.5 x 9.625    |
| 1/4 page ad           | .3.5 x 4.688    |